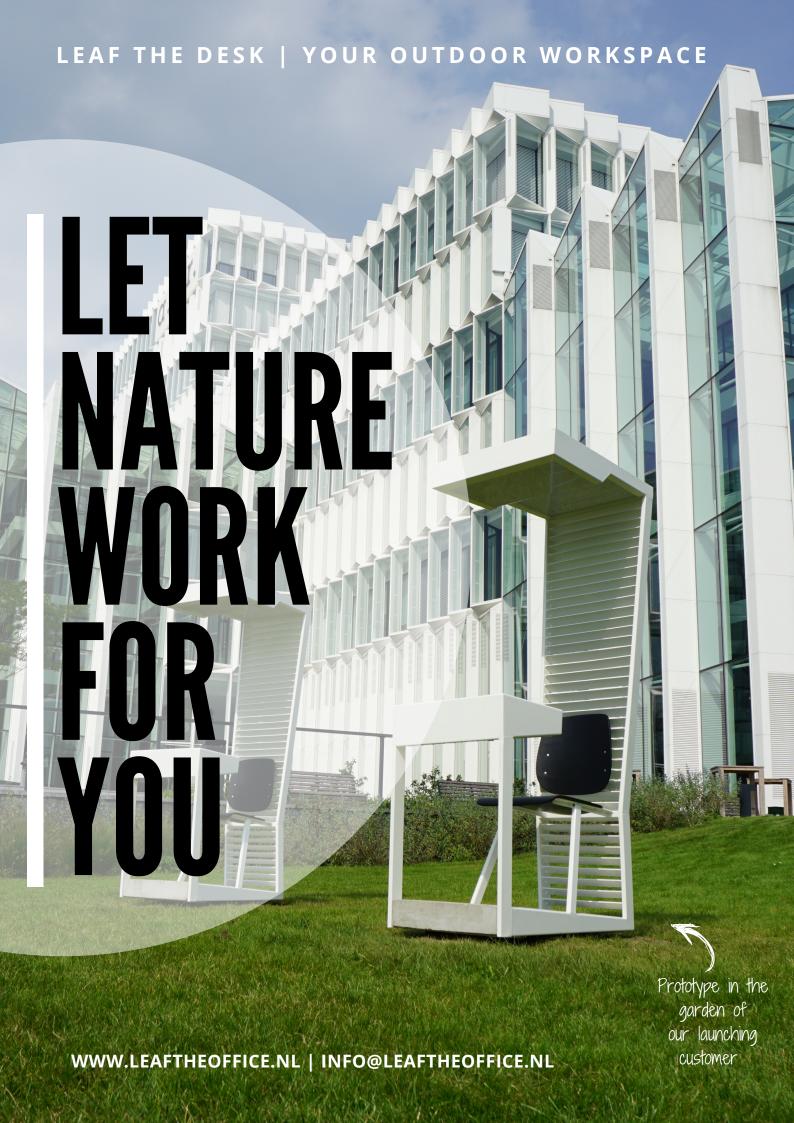

**ROBUST AND WEATHER RESISTANT** 

POWDER COATED
STEEL FRAME

ANCHORED TO A CONCRETE BASE

THE DESK ROTATES 360 DEGREES TO FACILITATE WORKING IN THE SHADE

**COMFORTABLE BAMBOO SEAT** 

SOLAR PANEL PROVIDES CONTINUOUS
POWER TO CHARGE YOUR DEVICES

AVAILABLE IN DIFFERENT RAL COLORS



## **LEAF THE DESK**

Be a frontrunner and strenghten the human connection with nature.

Invest in an inspiring and healthy working environment.

Contribute to the vitality and well-being of your employees.

Stimulate flexible working and outdoor activity during working hours.

Give meaning to Social Return by buying a product that, like LEAF the desk, is produced in collaboration with a 'Sociaal Werkbedrijf' in The Netherlands.

LEAF the desk is just one of the ways we improve conscious working and living