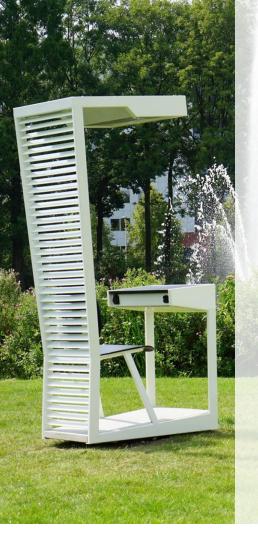

**ROBUST AND WEATHER RESISTANT** 

POWDER COATED
STEEL FRAME

ANCHORED TO A CONCRETE BASE

THE DESK ROTATES 360 DEGREES TO FACILITATE WORKING IN THE SHADE

**COMFORTABLE BAMBOO SEAT** 

SOLAR PANEL PROVIDES CONTINUOUS
POWER TO CHARGE YOUR DEVICES

AVAILABLE IN DIFFERENT RAL COLORS